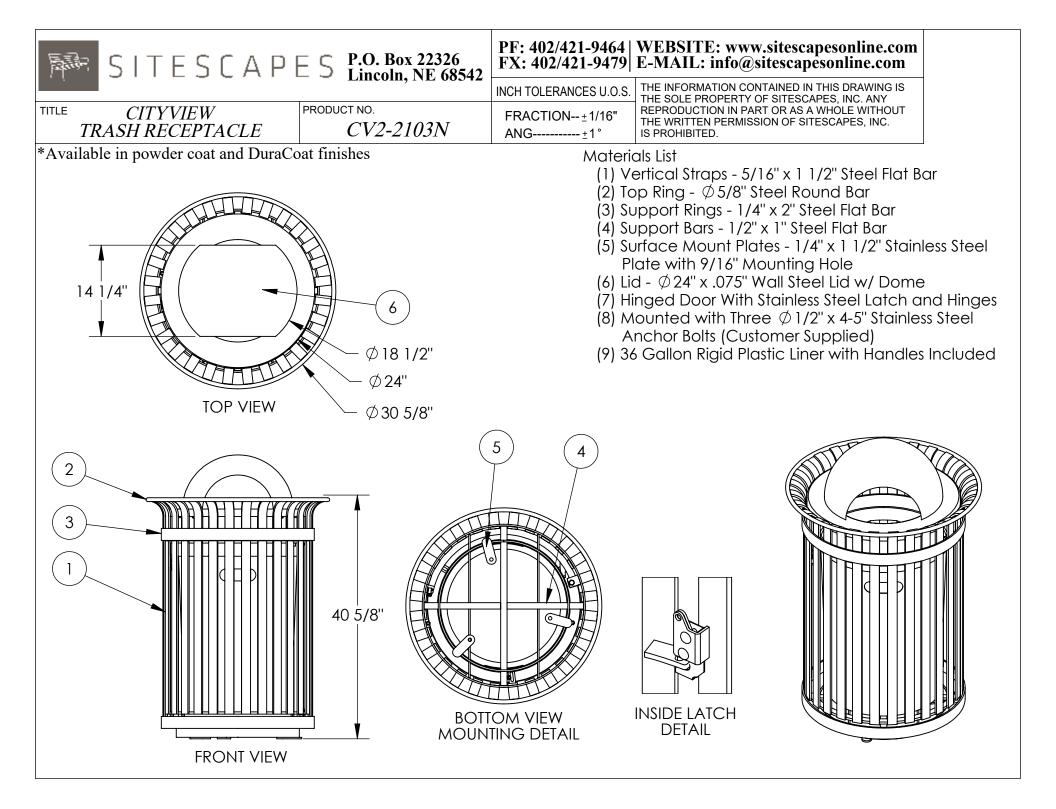

| SITESCAPE                        | <b>S</b> P.O. Box 22326<br>Lincoln, NE 68542 | PF: 402/421-9464<br>FX: 402/421-9479       | WEBSITE: www.sitescapesonline.com<br>E-MAIL: info@sitescapesonline.com                                                                                                                                  |
|----------------------------------|----------------------------------------------|--------------------------------------------|---------------------------------------------------------------------------------------------------------------------------------------------------------------------------------------------------------|
|                                  |                                              | INCH TOLERANCES U.O.S.                     | THE INFORMATION CONTAINED IN THIS DRAWING IS<br>THE SOLE PROPERTY OF SITESCAPES, INC. ANY<br>REPRODUCTION IN PART OR AS A WHOLE WITHOUT<br>THE WRITTEN PERMISSION OF SITESCAPES, INC.<br>IS PROHIBITED. |
| TLE CITYVIEW<br>TRASH RECEPTACLE | roduct no.<br><i>CV2-2103N</i>               | FRACTION <u>+</u> 1/16"<br>ANG <u>+</u> 1° |                                                                                                                                                                                                         |
|                                  |                                              |                                            |                                                                                                                                                                                                         |